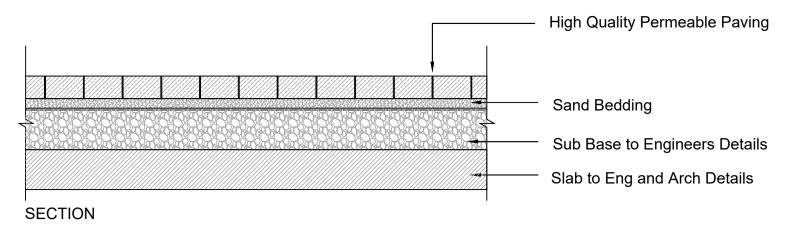

01 FOOTPATH: RIGID LAID HIGH QUALITY PAVING SCALE: 1:20 @A1

DRIVEWAYS: CONCRETE PAVERS SCALE: 1:20 @A1

EDGING ADJACENT TO PLANTING AREA

10 TYPICAL TACTILE BLISTER PAVING IMAGE

COURTYARD: PERMEABLE BLOCK PAVING SCALE: 1:20 @A1