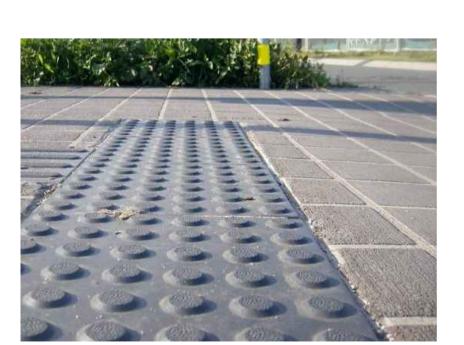

01 FOOTPATH: RIGID LAID HIGH QUALITY PAVING SCALE: 1:20 @A1

DRIVEWAYS: CONCRETE PAVERS SCALE: 1:20 @A1

EDGING ADJACENT TO PLANTING AREA

10 TYPICAL TACTILE BLISTER PAVING IMAGE

COURTYARD: PERMEABLE BLOCK PAVING SCALE: 1:20 @A1

RAISED KERB SCALE: 1:10 @A1

TYPICAL STEEL EDGING
SCALE: 1:10@A1

PRIVATE TERRACE: PERMEABLE PAVING SCALE: 1:20 @A1

66 FLUSH KERB SCALE: 1:10 @A1

PLAN Mortar Bedding Tactile Blister Paving SECTION

TYPICAL TACTILE BLISTER PAVING TO CROSSING POINTS SCALE: 1:5@A1