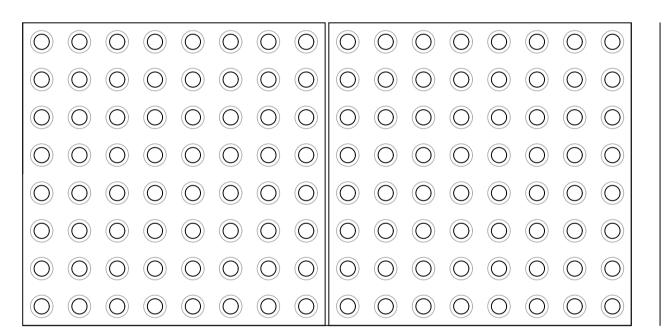

01 FOOTPATH: RIGID LAID HIGH QUALITY PAVING SCALE: 1:20 @A1

DRIVEWAYS: CONCRETE PAVERS SCALE: 1:20 @A1

EDGING ADJACENT TO PLANTING AREA

10 TYPICAL TACTILE BLISTER PAVING IMAGE

COURTYARD: PERMEABLE BLOCK PAVING SCALE: 1:20 @A1

RAISED KERB SCALE: 1:10 @A1

TYPICAL STEEL EDGING
SCALE: 1:10@A1

PRIVATE TERRACE: PERMEABLE PAVING SCALE: 1:20 @A1

66 FLUSH KERB SCALE: 1:10 @A1

PLAN Mortar Bedding Tactile Blister Paving SECTION

TYPICAL TACTILE BLISTER PAVING TO CROSSING POINTS SCALE: 1:5@A1