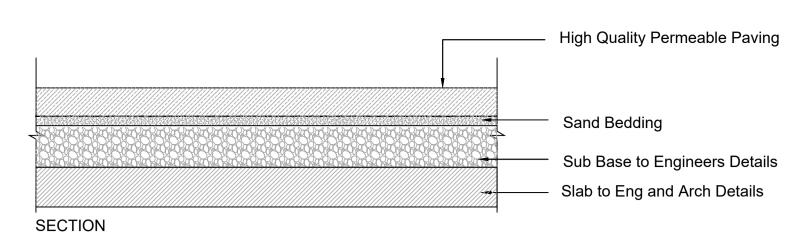

RAISED KERB SCALE: 1:10 @A1

TYPICAL STEEL EDGING
SCALE: 1:10@A1

PRIVATE TERRACE: PERMEABLE PAVING SCALE: 1:20 @A1

66 FLUSH KERB SCALE: 1:10 @A1

PLAN Mortar Bedding Tactile Blister Paving SECTION

TYPICAL TACTILE BLISTER PAVING TO CROSSING POINTS SCALE: 1:5@A1