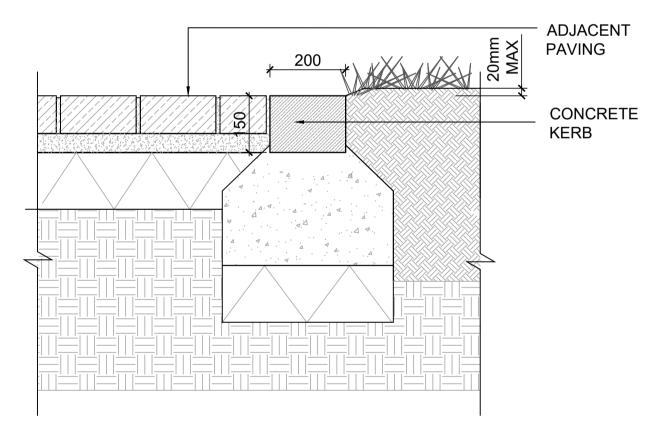

RAISED KERB SCALE: 1:10 @A1

TYPICAL STEEL EDGING
SCALE: 1:10@A1

PRIVATE TERRACE: PERMEABLE PAVING SCALE: 1:20 @A1

66 FLUSH KERB SCALE: 1:10 @A1

PLAN Mortar Bedding Tactile Blister Paving SECTION

TYPICAL TACTILE BLISTER PAVING TO CROSSING POINTS SCALE: 1:5@A1