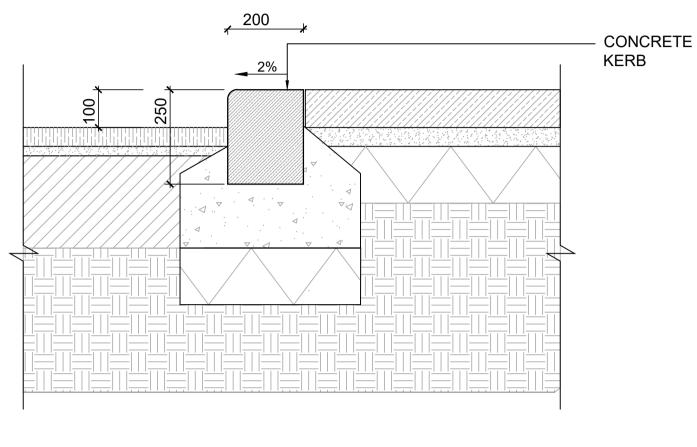

RAISED KERB SCALE: 1:10 @A1

TYPICAL STEEL EDGING
SCALE: 1:10@A1

PRIVATE TERRACE: PERMEABLE PAVING SCALE: 1:20 @A1

66 FLUSH KERB SCALE: 1:10 @A1

PLAN Mortar Bedding Tactile Blister Paving SECTION

TYPICAL TACTILE BLISTER PAVING TO CROSSING POINTS SCALE: 1:5@A1