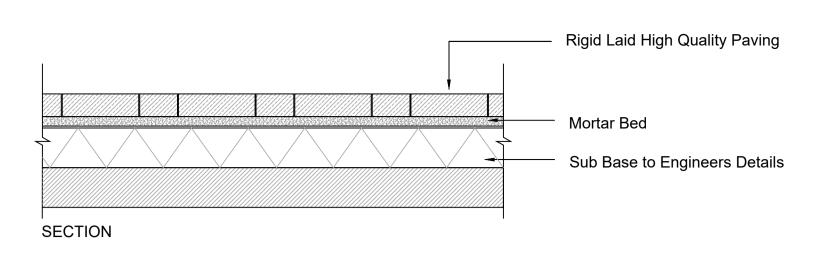

01 FOOTPATH: RIGID LAID HIGH QUALITY PAVING SCALE: 1:20 @A1

DRIVEWAYS: CONCRETE PAVERS SCALE: 1:20 @A1

EDGING ADJACENT TO PLANTING AREA

10 TYPICAL TACTILE BLISTER PAVING IMAGE

COURTYARD: PERMEABLE BLOCK PAVING SCALE: 1:20 @A1