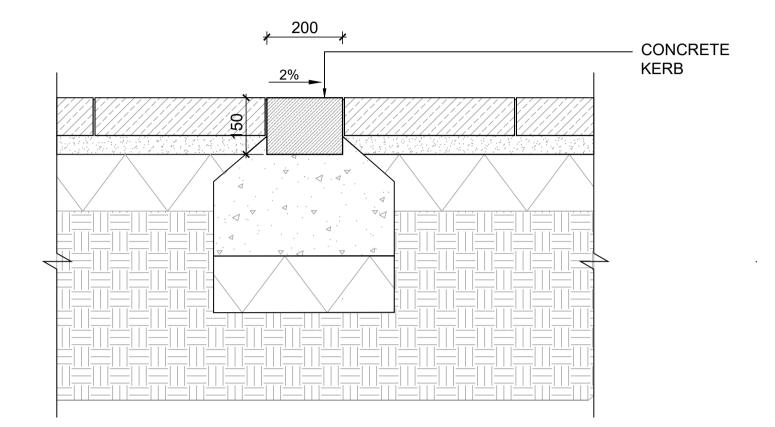

RAISED KERB SCALE: 1:10 @A1

TYPICAL STEEL EDGING
SCALE: 1:10@A1

PRIVATE TERRACE: PERMEABLE PAVING SCALE: 1:20 @A1

66 FLUSH KERB SCALE: 1:10 @A1

PLAN Mortar Bedding Tactile Blister Paving SECTION

TYPICAL TACTILE BLISTER PAVING TO CROSSING POINTS SCALE: 1:5@A1