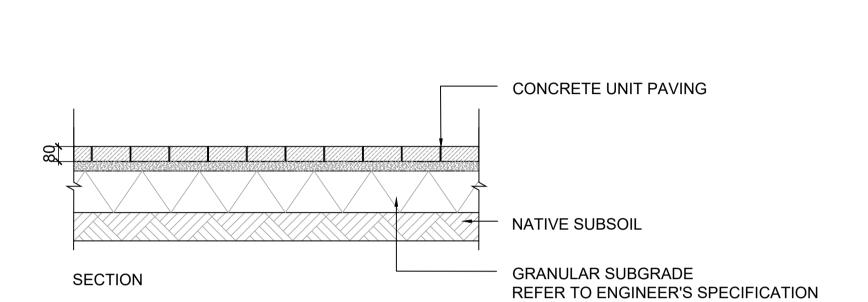

01 FOOTPATH: RIGID LAID HIGH QUALITY PAVING SCALE: 1:20 @A1

DRIVEWAYS: CONCRETE PAVERS SCALE: 1:20 @A1

EDGING ADJACENT TO PLANTING AREA

10 TYPICAL TACTILE BLISTER PAVING IMAGE

COURTYARD: PERMEABLE BLOCK PAVING SCALE: 1:20 @A1