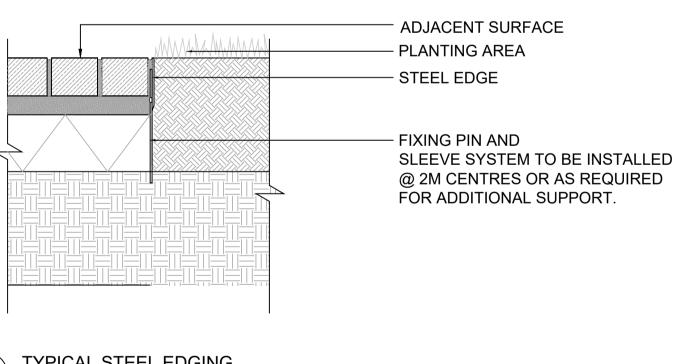

RAISED KERB SCALE: 1:10 @A1

TYPICAL STEEL EDGING
SCALE: 1:10@A1

PRIVATE TERRACE: PERMEABLE PAVING SCALE: 1:20 @A1

66 FLUSH KERB SCALE: 1:10 @A1

PLAN Mortar Bedding Tactile Blister Paving SECTION

TYPICAL TACTILE BLISTER PAVING TO CROSSING POINTS SCALE: 1:5@A1